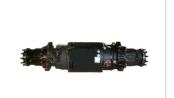

#### DRIVE AXLE FOR FOLK LIFT

2.0~3.0 ENGINE

2.5~3.2 ELECTIRC

2.5~3.2 ELECTRIC

3.5~4.5 ENGINE

5.0~9.0, 16 ENGINE