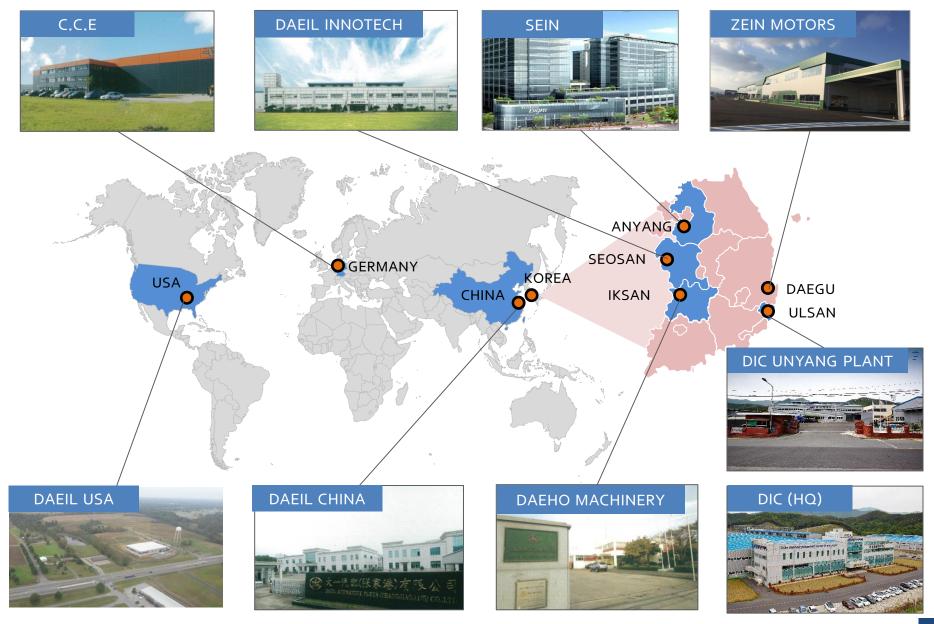

DIC (DAE-IL Corporation)

JUNGRYOL KIM

1976

Powertrain parts production

Ulsan, Korea

544 Million US\$ (2018)

810

- T/M and Engine Parts for Automobile
- Drive Axle and Transmission for Forklift