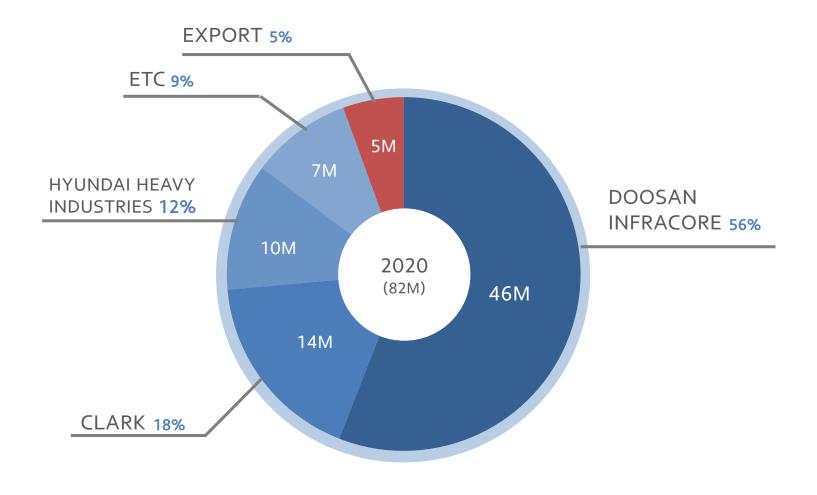

e powertrain products







- '01 Acquired QS 2000
- '04 Established DAE-IL China Plant at ZHANGJIAGANG
- 'o6 Changed company name to DIC
- 'o7 Listed on Korea Stock Market (KOSPI) Awarded for reaching \$100 Mil export
- '08 Developed 6 speed A/T Sun GR, O/D HUB, R/SFT
- `10 Developed GM GF6 Reaction/Output Hub ASMs

#### 2011~Current

- Developed DCT and reduction gears
- VISION 2020 Campaign (Achieving USD \$1 Billion)









- `11 Awarded from Ex/Import Bank of Korea
- `14 Developed 7DCT Gear, shaft, Sync-Sleeve
- '16 Developed 7DCT Diff ASM, GM
  E-Mobile Reduction Gears, **a**' Company Reduction Shaft
  and Gear, LG E-Mobile
  Reduction parts
- '18 Begin construction of USA plant at Kentucky (Forging, machining and assembly)
- '20 Produce 8DCT gear set for HMC and KMC





















a' Company





































#### DUAL CLUTCH TRANSMISSION











#### **AUTO TRANSMISSION**















#### MANUAL TRANSMISSION















#### ENGINE GEAR













#### TRANSMISSION FOR FOLK LIFT







#### TRANS AXLE FOR FOLK LIFT





1.5~1.8 ENGINE

3.5~4.5 ENGINE

#### DRIVE AXLE FOR FOLK LIFT



2.0~3.0 ENGINE



2.5~3.2 ELECTIRC



2.5~3.2 ELECTRIC



3.5~4.5 ENGINE



5.0~9.0, 16 ENGINE

#### PARTS FOR MOTORCYCLE









#### 1. AUTOMOTIVE DIVISION











**HYUNDAI MOTOR** 

**KIA MOTORS** 

**TRANSYS** 

WIA

S&T









GLOVIS

**MOBIS** 

LG ELECTRIC

#### 2. HEAVY EQUIPMENT DIVISION









#### 1. NORTH AMERICA



#### 2. JAPAN



#### 3. CHINA

















| NO | Description      | Equipment & Facilities