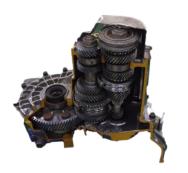

#### TRANSMISSION FOR FOLK LIFT

#### TRANS AXLE FOR FOLK LIFT

1.5~1.8 ENGINE

3.5~4.5 ENGINE

#### DRIVE AXLE FOR FOLK LIFT

2.0~3.0 ENGINE

2.5~3.2 ELECTIRC

2.5~3.2 ELECTRIC

3.5~4.5 ENGINE

5.0~9.0, 16 ENGINE