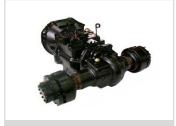

#### DRIVE AXLE FOR FOLK LIFT

2.0~3.0 ENGINE

2.5~3.2 ELECTIRC

2.5~3.2 ELECTRIC

3.5~4.5 ENGINE

5.0~9.0, 16 ENGINE