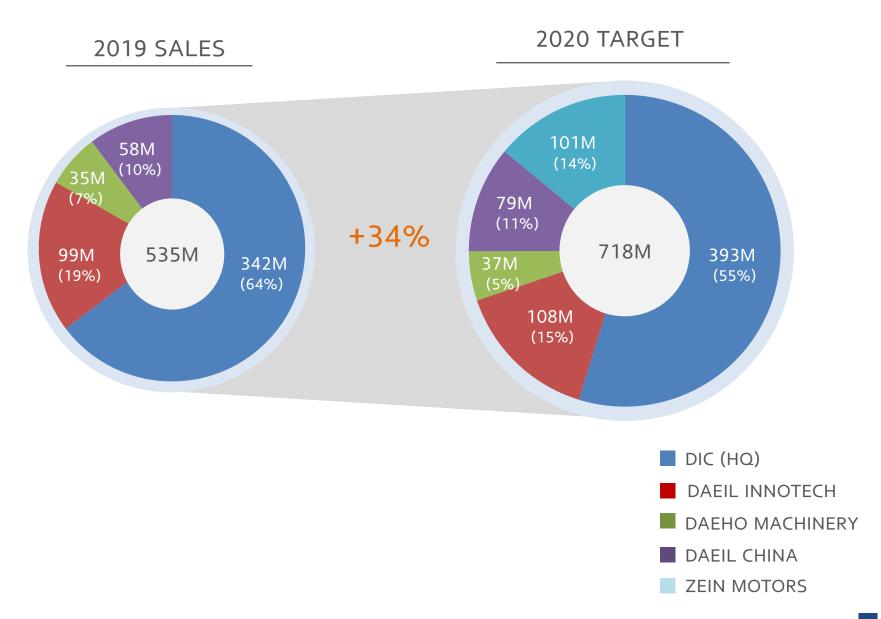

## Contents

- 1. Outline
- 2. History
- 3. Group Sales Status
- 4. Business Location
- 5. Main Products
- 6. Customers
- 7. Facilities

- Company
- Chairman
- Foundation
- Business
- Location
- Sales Amount
- Employee
- Main Products