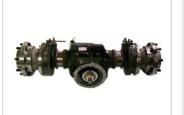

#### DRIVE AXLE FOR FOLK LIFT

2.0~3.0 ENGINE

2.5~3.2 ELECTIRC

2.5~3.2 ELECTRIC

3.5~4.5 ENGINE

5.0~9.0, 16 ENGINE