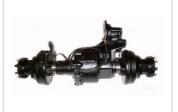

#### DRIVE AXLE FOR FOLK LIFT

2.0~3.0 ENGINE

2.5~3.2 ELECTIRC

2.5~3.2 ELECTRIC

3.5~4.5 ENGINE

5.0~9.0, 16 ENGINE