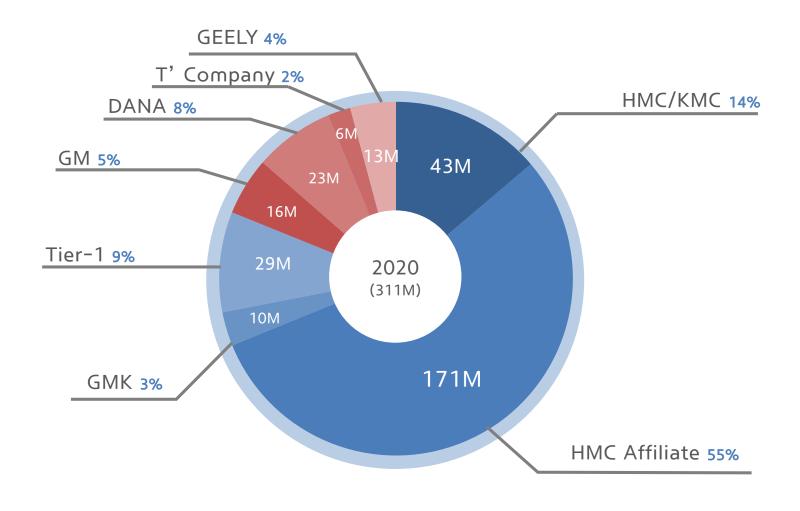

#### 1. AUTOMOTIVE DIVISION

**HYUNDAI MOTOR** 

**KIA MOTORS** 

**TRANSYS** 

WIA

S&T

GLOVIS

**MOBIS** 