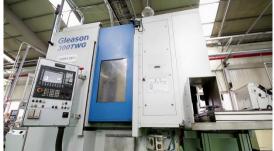

#### 3. CHINA

| NO | Description      | Equipment & Facilities                                                                                                                      |       | SET   |  |
|----|------------------|---------------------------------------------------------------------------------------------------------------------------------------------|-------|-------|--|
| 1  | General Machine  | CNC Lathe, CNC Milling, Machining Center, ETC                                                                                               |       | 611   |  |
| 2  | Gear Cutting M/C | Hobbing, Shaving, Gear Shaping, Broaching Machine                                                                                           |       | 321   |  |
| 3  | Gear Grinding    | Gear Grinding, Internal & Cylindrical Grinding, etc.                                                                                        |       | 483   |  |
| 4  | Heat Treatment   | Carburizing, Tempering, Induction Hardening, Nitriding, etc                                                                                 |       | 45    |  |
| 5  | Measuring System | CMM, Profile Projector, Dynamo Tester, Universal Gear Tester, Hardness Tester Spectrometer, Roundness & Cylindrical Measuring Machine, etc. | er,   | 288   |  |
| 6  | Cold Forging     | 2,500 ton (2.5 M/yr), 1,250 ton (3.8M/yr),                                                                                                  |       | 6     |  |
|    |                  | 1,000 ton (7.0M/yr), 630 ton (2.5M/yr), 650 ton                                                                                             |       |       |  |
|    |                  |                                                                                                                                             | TOTAL | 1,754 |  |